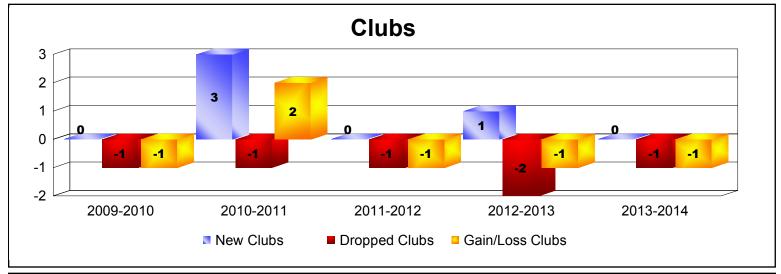

District 8 O

As of June 2014 Cumulative

| Year      | New<br>Clubs | Dropped<br>Clubs | Gain/<br>Loss<br>Clubs | New<br>Members | Charter<br>Members | Reinstate<br>Members | Transfer<br>Members | Total<br>Member<br>Added | Total<br>Members<br>Dropped | Gain/<br>Loss<br>Members |
|-----------|--------------|------------------|------------------------|----------------|--------------------|----------------------|---------------------|--------------------------|-----------------------------|--------------------------|
| 2009-2010 | 0            | -1               | -1                     | 80             | 1                  | 5                    | 3                   | 89                       | -154                        | -65                      |
| 2010-2011 | 3            | -1               | 2                      | 84             | 119                | 4                    | 4                   | 211                      | -122                        | 89                       |
| 2011-2012 | 0            | -1               | -1                     | 75             | 0                  | 2                    | 0                   | 77                       | -162                        | -85                      |
| 2012-2013 | 1            | -2               | -1                     | 54             | 27                 | 4                    | 1                   | 86                       | -147                        | -61                      |
| 2013-2014 | 0            | -1               | -1                     | 80             | 3                  | 2                    | 2                   | 87                       | -115                        | -28                      |
| Average   | 1            | -1               | 0                      | 75             | 30                 | 3                    | 2                   | 110                      | -140                        | -30                      |