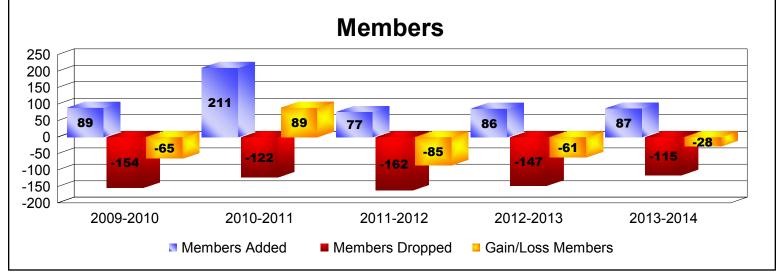

District 8 O

As of June 2014 Cumulative

| Year      | New<br>Clubs | Dropped<br>Clubs | Gain/<br>Loss<br>Clubs | New<br>Members | Charter<br>Members | Reinstate<br>Members | Transfer<br>Members | Total<br>Member<br>Added | Total<br>Members<br>Dropped | Gain/<br>Loss<br>Members |
|-----------|--------------|------------------|------------------------|----------------|--------------------|----------------------|---------------------|--------------------------|-----------------------------|--------------------------|
| 2009-2010 | 0            | -1               | -1                     | 80             | 1                  | 5                    | 3                   | 89                       | -154                        | -65                      |
| 2010-2011 | 3            | -1               | 2                      | 84             | 119                | 4                    | 4                   | 211                      | -122                        | 89                       |
| 2011-2012 | 0            | -1               | -1                     | 75             | 0                  | 2                    | 0                   | 77                       | -162                        | -85                      |
| 2012-2013 | 1            | -2               | -1                     | 54             | 27                 | 4                    | 1                   | 86                       | -147                        | -61                      |
| 2013-2014 | 0            | -1               | -1                     | 80             | 3                  | 2                    | 2                   | 87                       | -115                        | -28                      |
| Average   | 1            | -1               | 0                      | 75             | 30                 | 3                    | 2                   | 110                      | -140                        | -30                      |